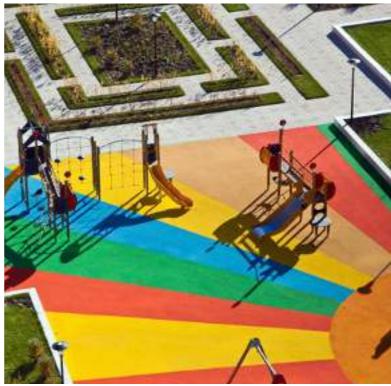

# EPDM Flooring ——

Designing a space for kids, walking or jogging - we recommend the use of our epdm floors which are soft and safe. Our supreme quality ensure high level security