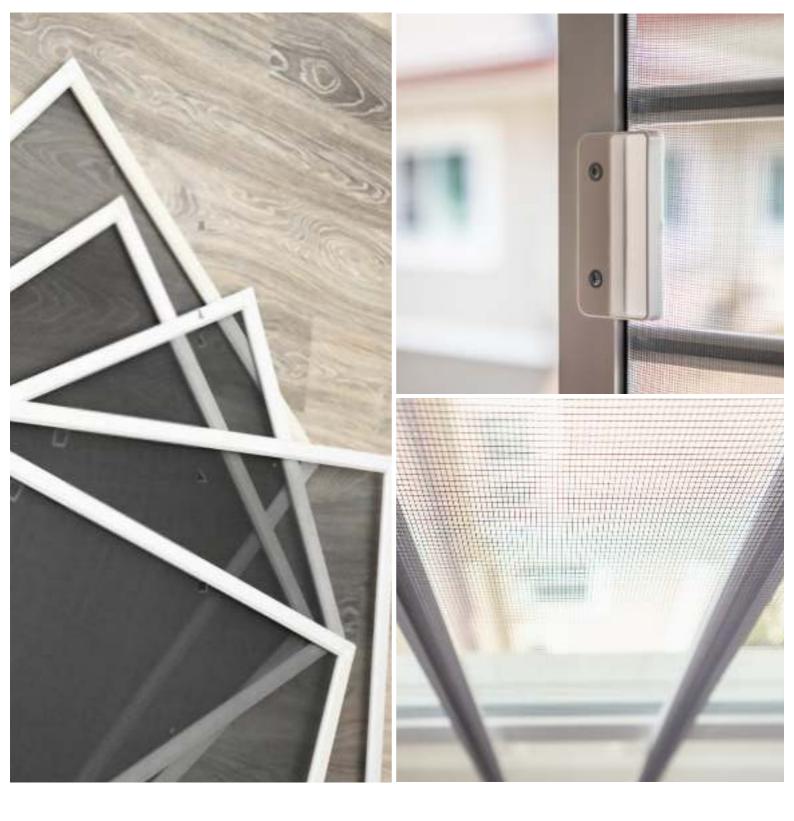

#### — Mesh Windows ——

Our fine Italian design Insect Screens are designed to not only protect your family from insects but also to look at par with rest of the house.