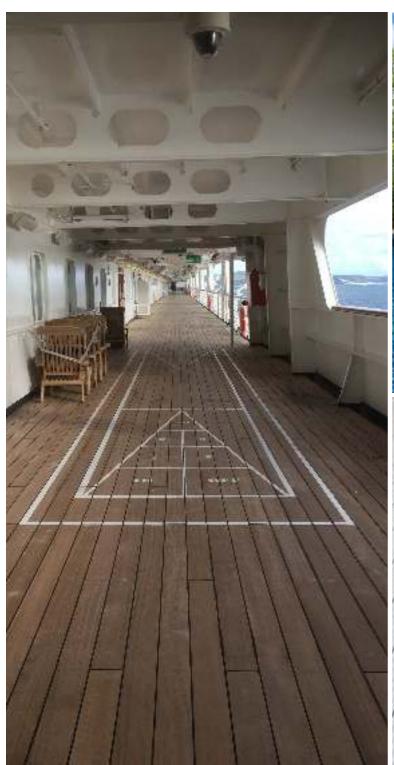

# Deck Flooring ——

Our deck flooring is capable of supporting weight similar to a floor, but is typically constructed outdoors and has high resistance to moisture.

Durable