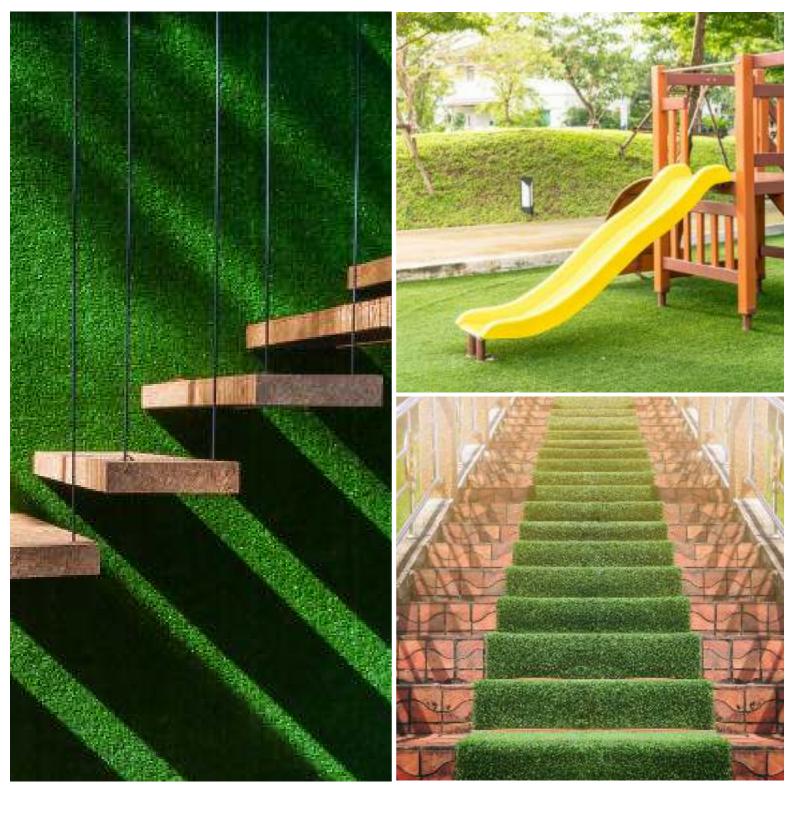

#### - Artificial Grass and Turf ——

Artificial turf is a surface of synthetic fibers made to look like natural grass. It is most often used in arenas for sports that were originally or are normally played on grass. However, it is now being used for residential lawns and commercial applications as well.