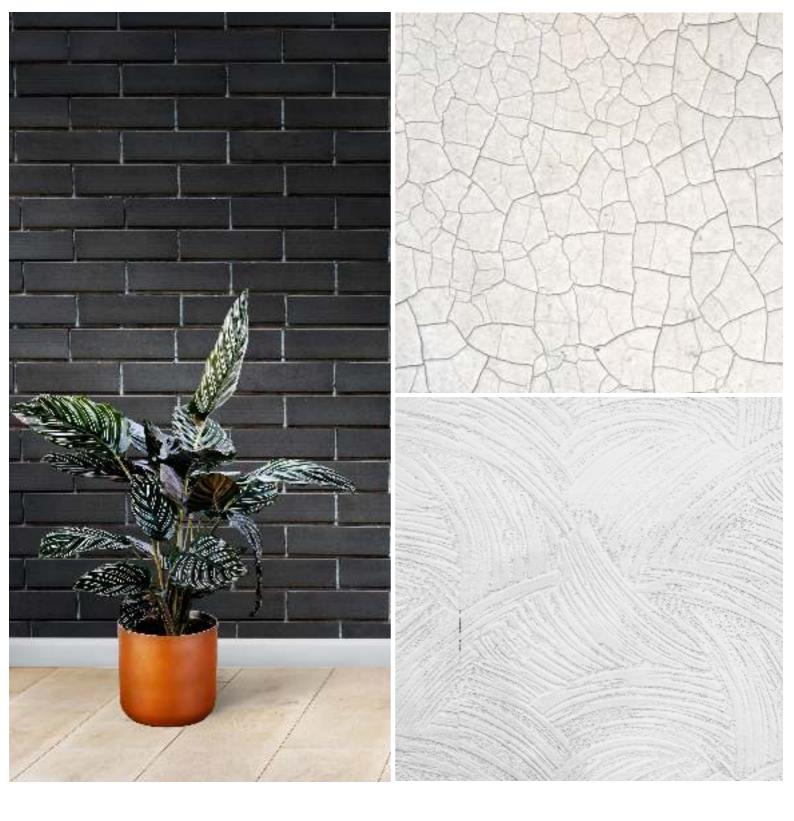

# — Wallpapers & Customized Wallpapers -

Give your walls the definition they need. Avoid painting and choose a hassle-free way to give your home/ office an instant makeover. You may choose from a wide range of ready designs or get something customized as per your preference.

#### Green Walls ——

A piece of nature for the concrete jungle. Natural looking green walls are very convenient to install and maintain. No watering, no maintenance and safe for children and pets.