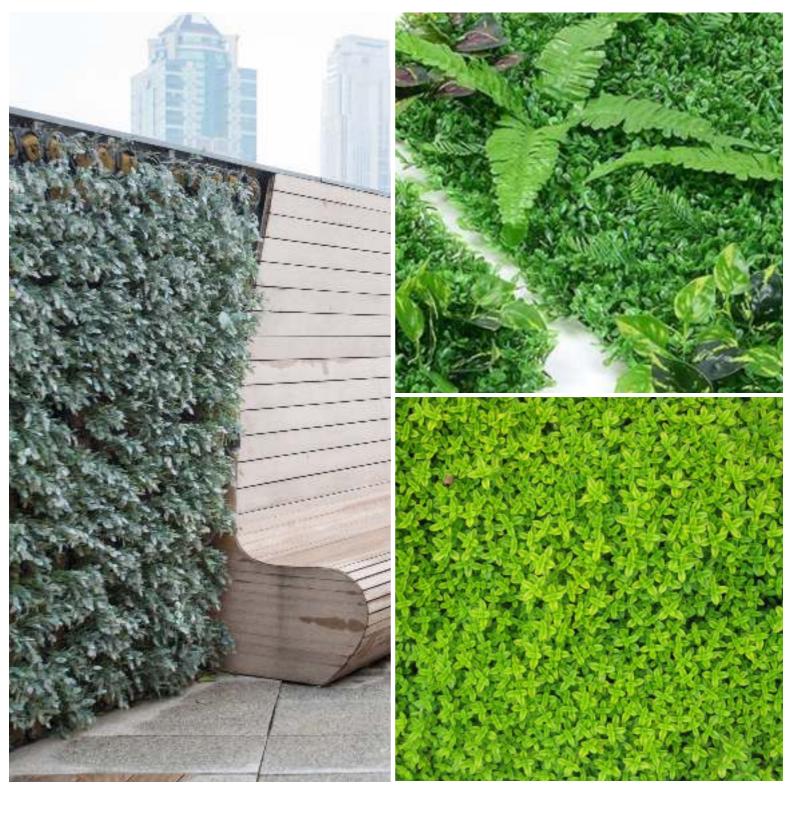

#### Green Walls ——

A piece of nature for the concrete jungle. Natural looking green walls are very convenient to install and maintain. No watering, no maintenance and safe for children and pets.