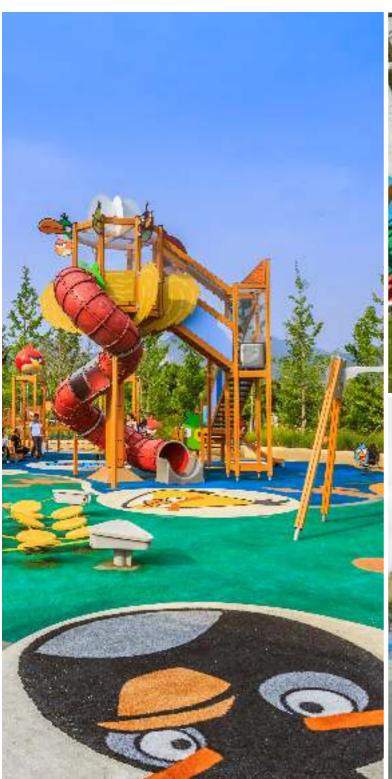

# EPDM Flooring ——

Designing a space for kids, walking or jogging - we recommend the use of our epdm floors which are soft and safe. Our supreme quality ensure high level security