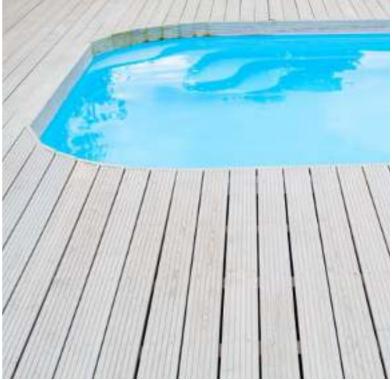

# Deck Flooring ——

Our deck flooring is capable of supporting weight similar to a floor, but is typically constructed outdoors and has high resistance to moisture.

Durable