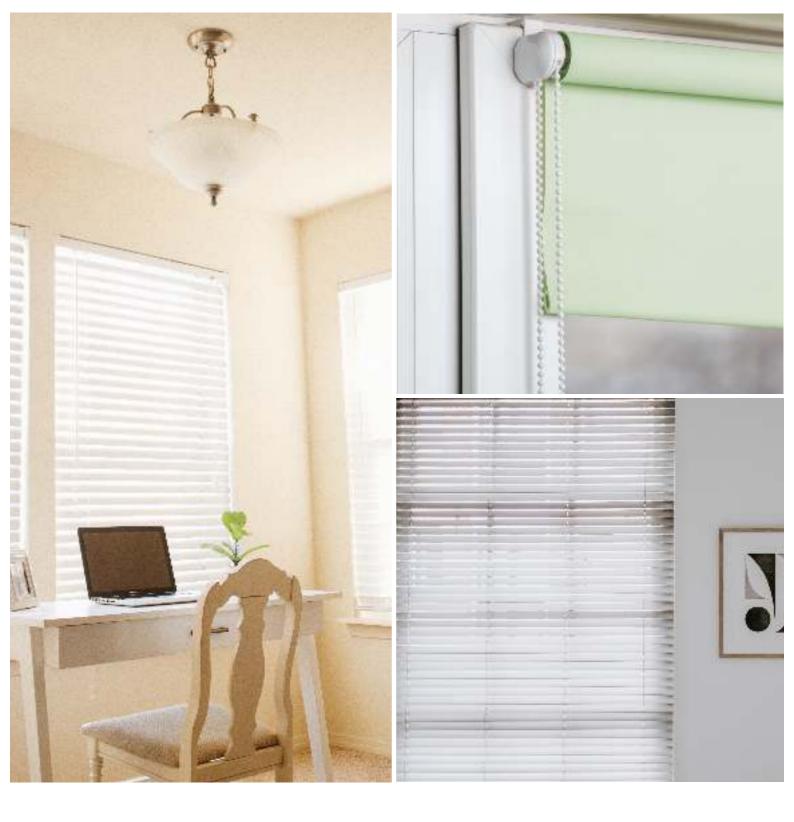

### - Roller and Vertical Blinds —

The term window blinds can also be used to describe window coverings generically in this context window blinds include almost every type of window covering, whether it is a hard or soft material